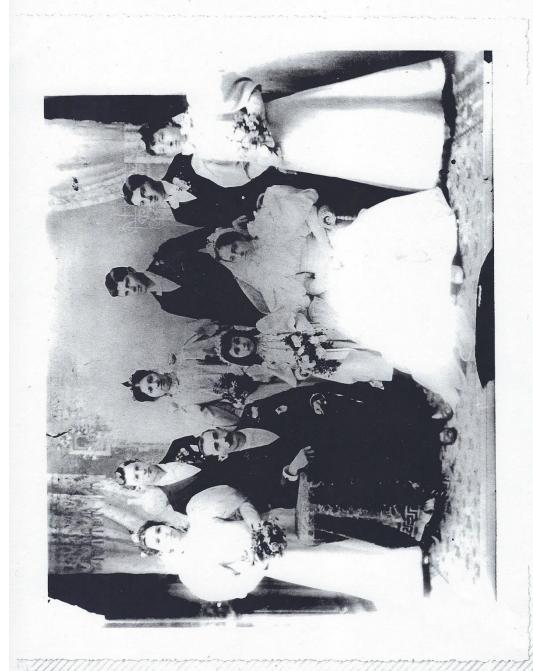

## ANDENKEN AN DIE H. COMMUNION

Frank Muehl, Sr. and Jr.

Emilia (Duerner) Muehl (top row center) and all her sisters (also had 4 brothers)

Wedding of George Duerner (Emilia Duerner Muehl - far right)

Im Jahre des Heils 1890 am 1 15 ten June

Frank or Emilia

Raymond o Annabelle

July 24, 1941 -18 gr

Annabelle Muehl

Frank Muehl, Sr. First Communion 1890

Aunt Eelle Duerner's wedding