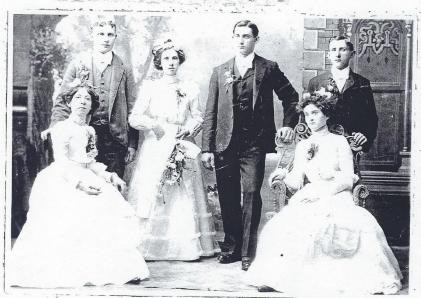

## ANDENKEN AN DIE H. COMMUNION

Frank Muehl, Sr. and Jr.

Emilia (Duerner) Muehl (top row center) and all her sisters (also had 4 brothers)

Wedding of George Duerner (Emilia Duerner Muehl - far right)

Im Jahre des Heils 1890 am 1 15 ten June

Frank or Emilia

Raymond o Annabelle

July 24, 1941 -18 gr

Annabelle Muehl

Frank Muehl, Sr. First Communion 1890

Aunt Eelle Duerner's wedding