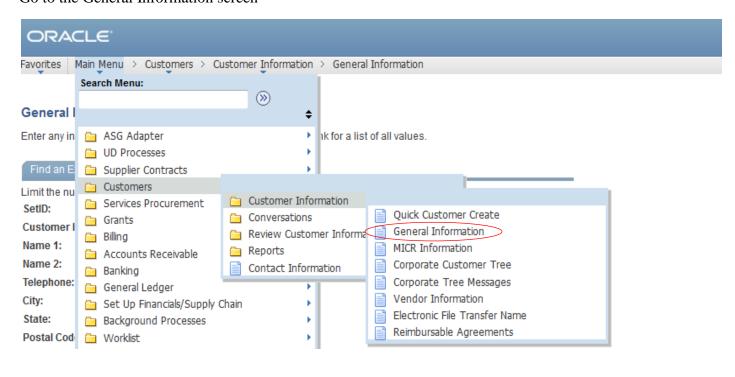

# Find a Customer Number

### Go to the General Information screen



## Search for your Customer by Name



#### General Information

Enter any information you have and click Search. Leave fields blank for a list of all values.



#### Search Results

| View All First 1-9 of 9 Last |             |                              |         |                  |            |       |             |
|------------------------------|-------------|------------------------------|---------|------------------|------------|-------|-------------|
| SetID                        | Customer ID | Name 1                       | Name 2  | <u>Telephone</u> | City       | State | Postal Code |
| UOD01                        | 20129       | 3FM3, LLC DBA Crystal Sports | (blank) | (blank)          | Newark     | DE    | 19702       |
| UOD01                        | 20129       |