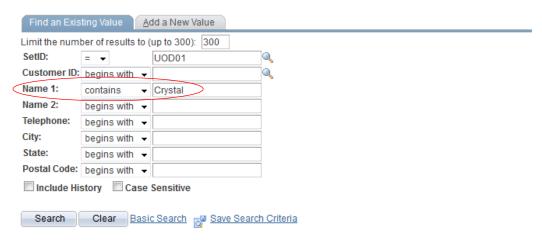

## Search for your Customer by Name

#### General Information

Enter any information you have and click Search. Leave fields blank for a list of all values.