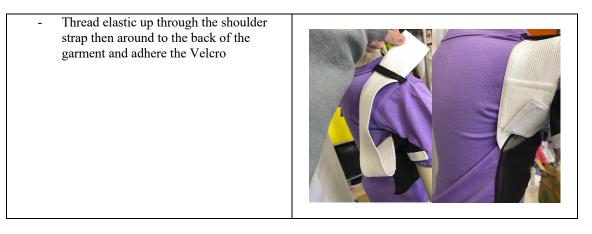

-------------------------------------------------------------------------------------------------------------------------------------------------------------------------------------------------------------------------------------------------|--|
| <ul> <li>Fold the edge of the elastic ¼ inch and sew the hard Velcro covering on the side facing the back of the garment</li> <li>Sew the soft Velcro 1 inch from the edge of the performance mesh on the elastic facing the front of the garment</li> </ul> |  |

## Adding the Bladder to the Shirt

#### 1) Adding the Bladder to the Garment

- Cut a small, circular hole in the mesh for the nozzle
- Insert the bladder into the mesh pocket with the narrow, nozzle end in first, guiding the nozzle through the hole in the mesh



### 2) Securing the Strap



#### 3) Inflating the Bladder



### Final Product

\*Keep in mind that this garment has a learning period where users have to get used to the device. The level of inflation should match the comfort level of the user. Users can acclimate to the device by beginning with short bouts of wear and progressively increasing with time.



#### Suggested Home Instructions for the Playskin Air<sup>TM</sup> Support Garment

We will leave the users' Playskin Air<sup>TM</sup> with you between visits.

#### Using the Garment

- You will need to help the user put the garment on and off to make sure it is fitting comfortably.
- You can use the pump to inflate the air bladders to provide the amount of arm lift the user would like for the task they are engaging in. The level of lift can be changed as need