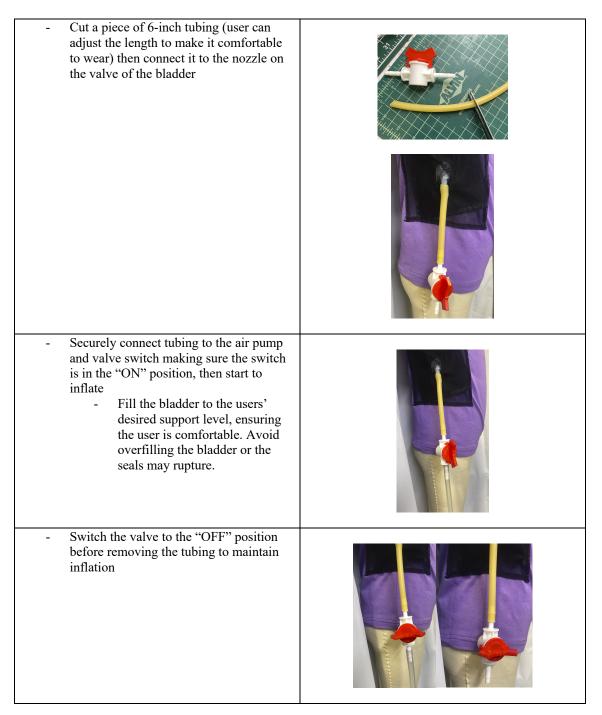

----------------------------------------------------------------------------------------------------------------------------------------------------------------------------------------------------------------|--|
| <ul> <li>Fold the edge of the elastic ¼ inch and sew the hard Velcro covering on the side facing the back of the garment</li> <li>Sew the soft Velcro 1 inch from the edge of the performance mesh on the elastic facing the front of the garment</li> </ul> |  |

## Adding the Bladder to the Shirt

#### 1) Adding the Bladder to the Garment

- Cut a small, circular hole in the mesh for the nozzle
- Insert the bladder into the mesh pocket with the narrow, nozzle end in first, guiding the nozzle through the hole in the mesh



### 2) Securing the Strap



#### 3) Inflating the Bladder



### Final Product

\*Keep in mind that this garment has a learning period where users have to get used to the device. The level of inflation should match the comfort level of the user. Users can acclimate to the device by beginning with short bouts of wear and progressively increasing with time.



#### Suggested Home Instructions for the Playskin Air<sup>TM</sup> Support Garment

We will leave the users' Playskin Air<sup>TM</sup> with you between visits.

#### Using the Garment

- You will need to help the user put the garment on and off to make sure it is fitting comfortably.
- You can use the pump to inflate the air bladders to provide the amount of arm lift the user would like for the task they are engaging in. The level of lift can be changed as needed by helping the user deflate (l