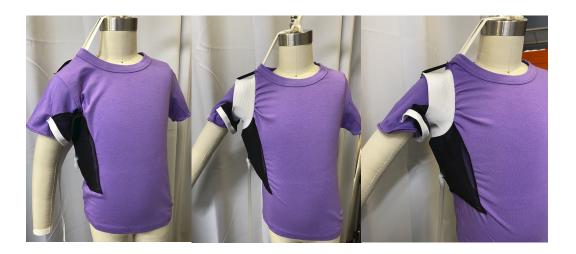

### Final Product

\*Keep in mind that this garment has a learning period where users have to get used to the device. The level of inflation should match the comfort level of the user. Users can acclimate to the device by beginning with short bouts of wear and progressively increasing with time.