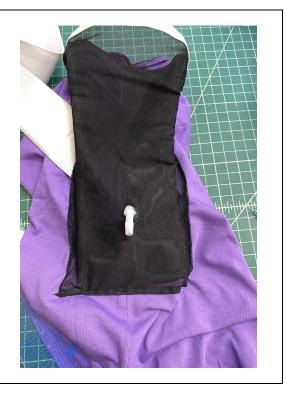

#### 1) Adding the Bladder to the Garment

- Cut a small, circular hole in the mesh for the nozzle
- Insert the bladder into the mesh pocket with the narrow, nozzle end in first, guiding the nozzle through the hole in the mesh