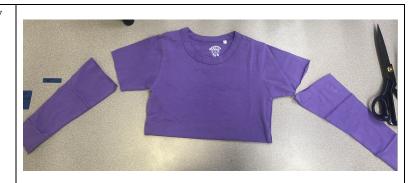

#### 1) Making the Shirt Short Sleeved

- Cut off sleeves (\*if not already short sleeve)

- Turn shirt inside out and fold edge of cut sleeve 1/4" and pin

- Slowly sew removing pins as you go
- Repeat on the other sleeve