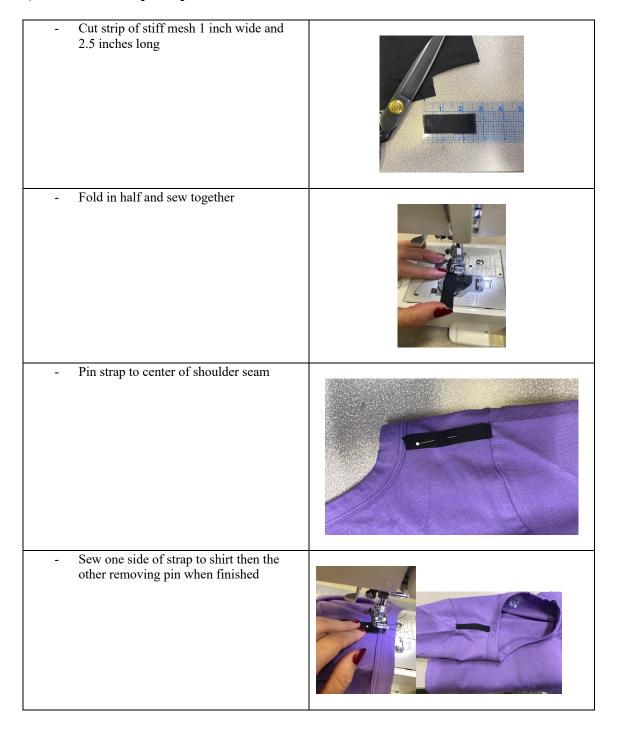

## How to Make the Playskin $^{\rm TM}$ Air

# **Shirt Construction**

#### 1) Making the Shirt Short Sleeved

- Cut off sleeves (\*if not already short sleeve)



- Turn shirt inside out and fold edge of cut sleeve 1/4" and pin



- Slowly sew removing pins as you go
- Repeat on the other sleeve



### 2) Shoulder Strap Loop



## 3) Attaching Cover Fabric and Elastic to Garment

Place pattern on mesh and cut around Place cut mesh piece half-way up the side seam of shirt on the same side as shoulder loop then fold 1/4 inch of mesh and pin Starting from the bottom, slowly sew down the fold removing pins as you go

Pin and top stitch up the side closest to center with a ¼ inch seam (leave 1.25 inch at the top Cut 2 inch braided elastic (length: waist circumference + 4 inch) that fit with the waist circumference Pin the side closest to the back of the shirt with the top corner of the elastic 1 inch under the mesh and sew leaving 1.25 inch at the top