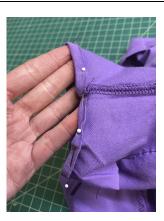

## How to Make the Playskin $^{\rm TM}$ Air

# **Shirt Construction**

#### 1) Making the Shirt Short Sleeved

- Cut off sleeves (\*if not already short sleeve)



- Turn shirt inside out and fold edge of cut sleeve 1/4" and pin



- Slowly sew removing pins as you go
- Repeat on the other sleeve



### 2) Shoulder Strap Loop



## 3) Attaching Cover Fabric and Elastic to Garment

Place pattern on mesh and cut around Place cut mesh piece half-way up the side seam of shirt on the same side as shoulder loop then fold 1/4 inch of mesh and pin Starting from the bottom, slowly sew down the fold removing pins as you go

Pin and top stitch up the side closest to center with a ¼ inch seam (leave 1.25 inch at the top Cut 2 inch braided elastic (length: waist circumference + 4 inch) that fit with the waist circumference Pin the side closest to the back of the shirt with the top corner of the elastic 1 inch under the mesh and sew leaving 1.25 inch at the top