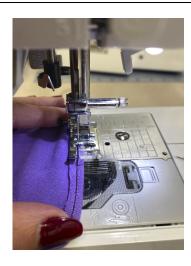

## How to Make the Playskin $^{\rm TM}$ Air

# **Shirt Construction**

#### 1) Making the Shirt Short Sleeved

- Cut off sleeves (\*if not already short sleeve)



- Turn shirt inside out and fold edge of cut sleeve 1/4" and pin



- Slowly sew removing pins as you go
- Repeat on the other sleeve



### 2) Shoulder Strap Loop



## 3) Attaching Cover Fabric and Elastic to Garment

Place pattern on mesh and cut around Place cut mesh piece half-way up the side seam of shirt on the same side as shoulder loop then fold 1/4 inch of mesh and pin Starting from the bottom, slowly sew down the fold removing pins as you go

Pin and top stitch up the side closest to center with a ¼ inch seam (leave 1.25 inch at the top Cut 2 inch braided elastic (length: waist circumference + 4 inch) that fit with the waist circumference Pin the side closest to the back of the shirt with the top corner of the elastic 1 inch under the mesh and sew leaving 1.25 inch at the top