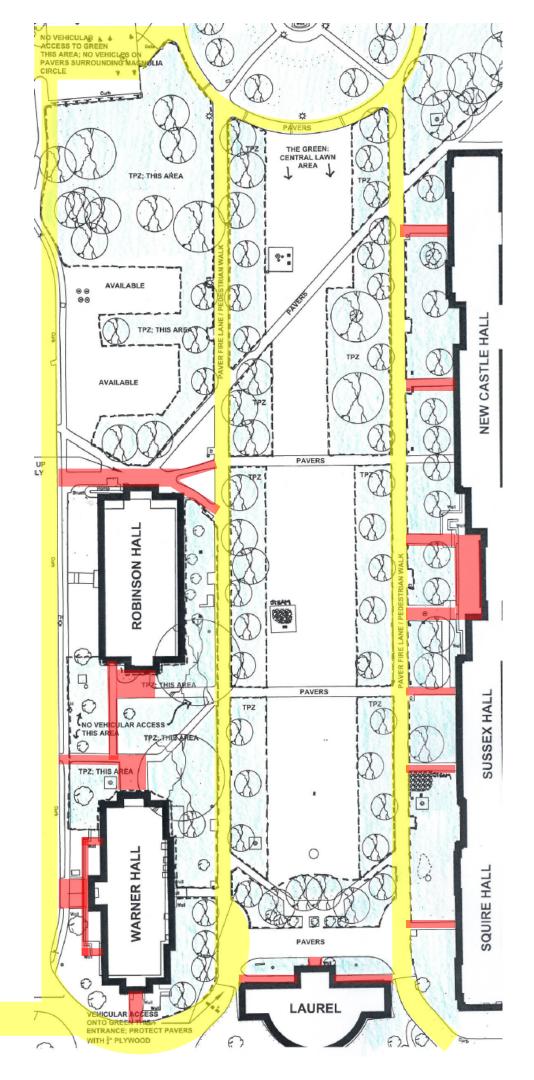

## **SOUTH GREEN**

## 2 of 2

NO SETUP/STORAGE/ or PROGRAMMING permitted in the following areas:

**Green** = Tree Protection Zones

Red = Building Entrances/Exits

Yellow = Fire Lanes