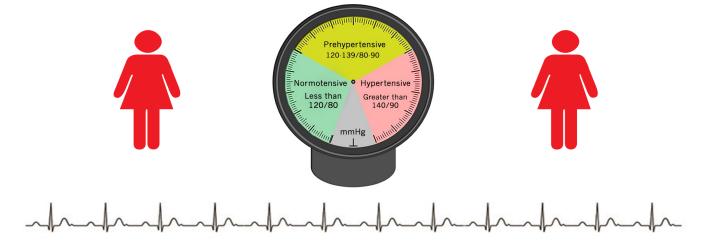

- Between the ages of 50-70 years old
- Maintains normal weight (BMI under 35)
- Has elevated or high blood pressure
- No history of heart disease or diabetes
- Not using an extended cycle pill or IUD
- Not using tobacco