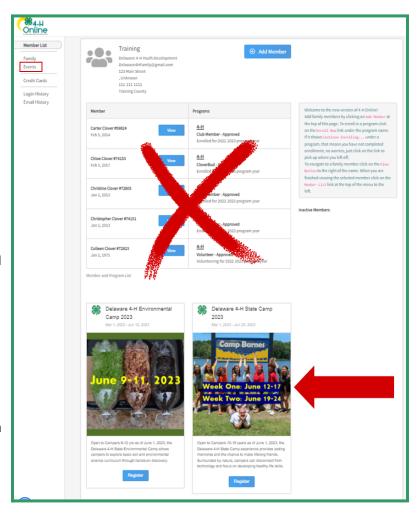

## Sign in at 4honline.com.

- From your Family profile scroll to the bottom of the page to see available
   Event cards.
  - Alternatively, you may select
     Events from the Family profile page.
  - To avoid confusion, DO NOT select a name from the Member List table in the middle of the Family profile page.
- Click the card for 4-H State Camp or 4-H Environmental Camp to begin registration.
  - Note: 4-H State and Environmental Camp registrations are completed separately in 2023.
- Select the name of the Member you wish to register for camp.
  - Complete the registration form with the chosen Member in mind.
  - Tip: have your medical insurance card handy to review and confirm current information.

A registration receipt email will be sent through 4-H Online automatically after submission.

Note: That email does not guarantee a place for your camper.\*

- Return to your **Family** profile and repeat the process to register sibling Members.
  - Note: After a Member's registration has begun their name will not appear on the selection list.
  - **Tip**: If you are not able to complete registration at one sitting, the Incomplete registration is found in the Member's profile => Events.