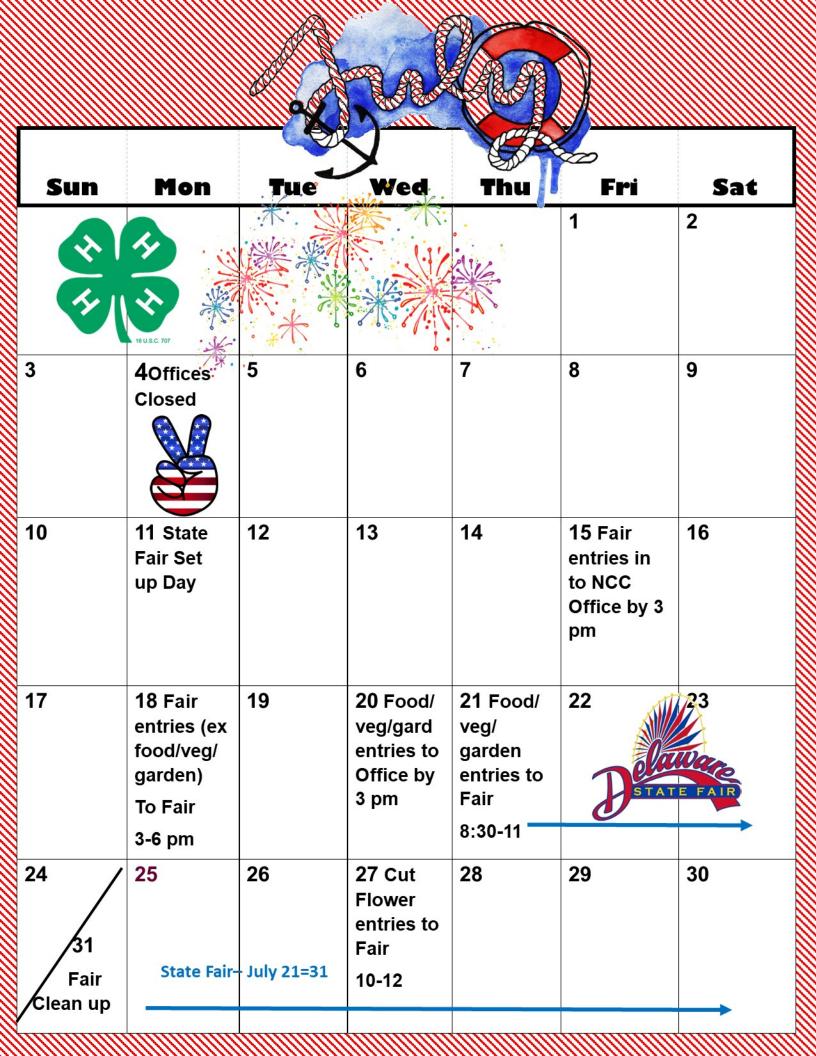

| <b>—</b>                                     |
| 19  | 20                     | 21          | 22 State Camp | 23<br>Week 2 | 24                                                       | 25                                           |
|     | N                      | CC Cloverbu |               |              | ps                                                       |                                              |
| 26  | 27                     | 28          | 29            | 30           | *                                                        | 2                                            |
| -   | Harness Racing<br>Camp |             |               |              | 15                                                       | 18 U.S.C. 707                                |